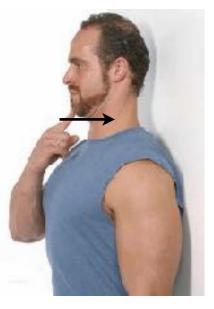

## **Neck Retraction**

Dr. Martin Schmaltz ~ Chiropractic Physician ~ Quality Chiropractic & Auto Injury Treatment (314) 731-4383 ~ 7161 N Lindbergh Blvd Hazelwood MO 63042 ~ www.DrMartinSchmaltz.com

**Starting Position:** Seated or standing, jaw level to the floor. You may want to put a pillow between your back and the wall at your shoulders

**The Motion:** Slowly glide the head backwards over the shoulder. Hold for 2 seconds, then slowly glide the head forward. Make sure to keep the jaw level to the floor.

If necessary, place your finger on the tip of your chin keep you from rocking your head backwards. Do not push with your finger.